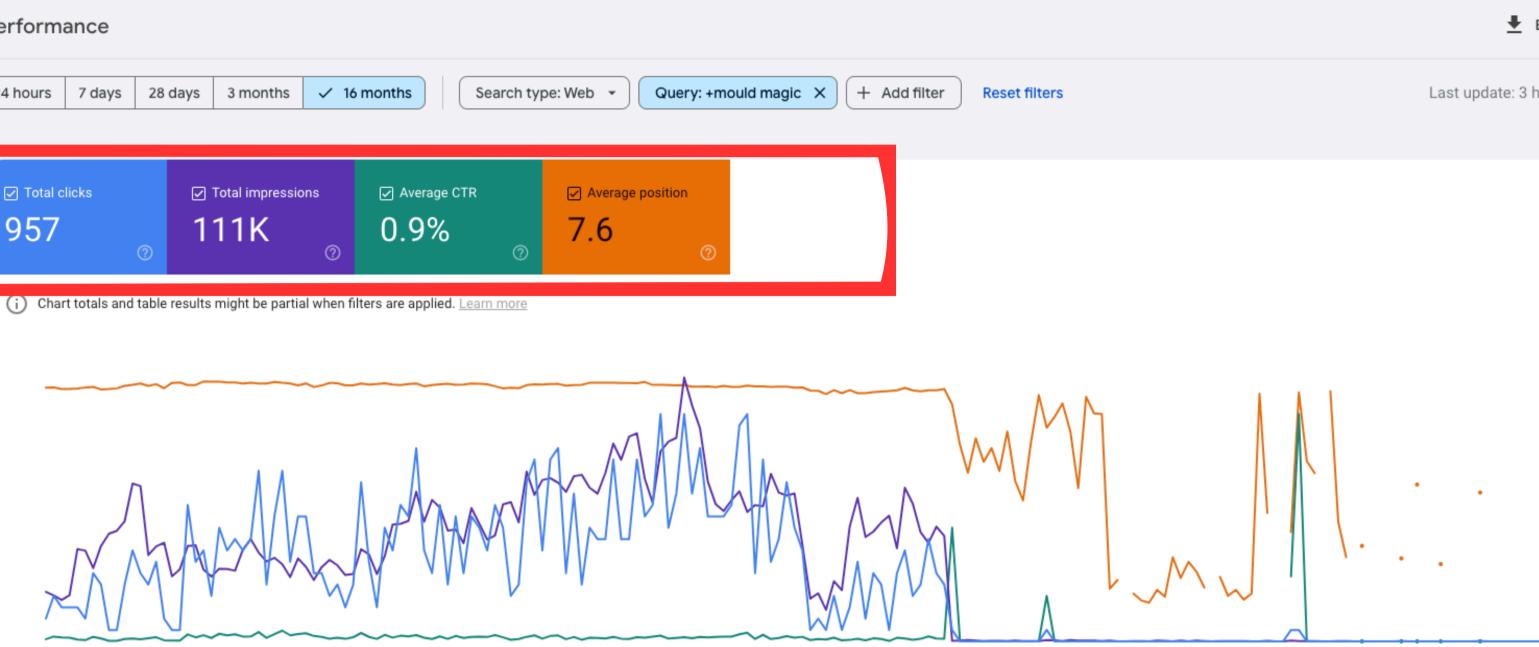

#### KEY PERFORMANCE INDICATORS (KPI'S) FOR GOOGLE SEARCH CONSOLE AND SHOPIFY ANALYTICS.

Website Traffic: Organic traffic for the 'Mould Magic' search term increased over the months, driven by SEO.

Based on Google Search Console metrics for the target search term 'Mould Magic,' we recorded 957 clicks and 111,000 impressions, with an average CTR of 0.9%. Our average position on Google's first page was 7.6, with some search queries ranking in 5th and 6th positions (as seen in the image). The top-performing pages were the product page and the blog page, ranking 7th and 10th, respectively, on Google (see image below).

#### 🔇 https://www.trendyrush... 👻 ♠ Overview Performance Q URL inspection Indexing Pages

- ▶ Videos
- E Sitemaps
- Removals
- ▼ Experience
- 🙆 Core Web Vitals
- 🔒 нттрѕ
- Shopping
- Product snippets

| Performance          |                              |                                                            |                                                   |               |
|----------------------|------------------------------|------------------------------------------------------------|---------------------------------------------------|---------------|
| 24 hours 7 days 28 d | days 3 months 🗸 16           | search ty                                                  | pe: Web 👻 Query: +n                               | nould magic X |
| ☑ Total clicks 957   | ✓ Total impressions<br>1111K | <ul> <li>✓ Average CTR</li> <li>0.9%</li> <li>⑦</li> </ul> | <ul> <li>Average position</li> <li>7.6</li> </ul> |               |