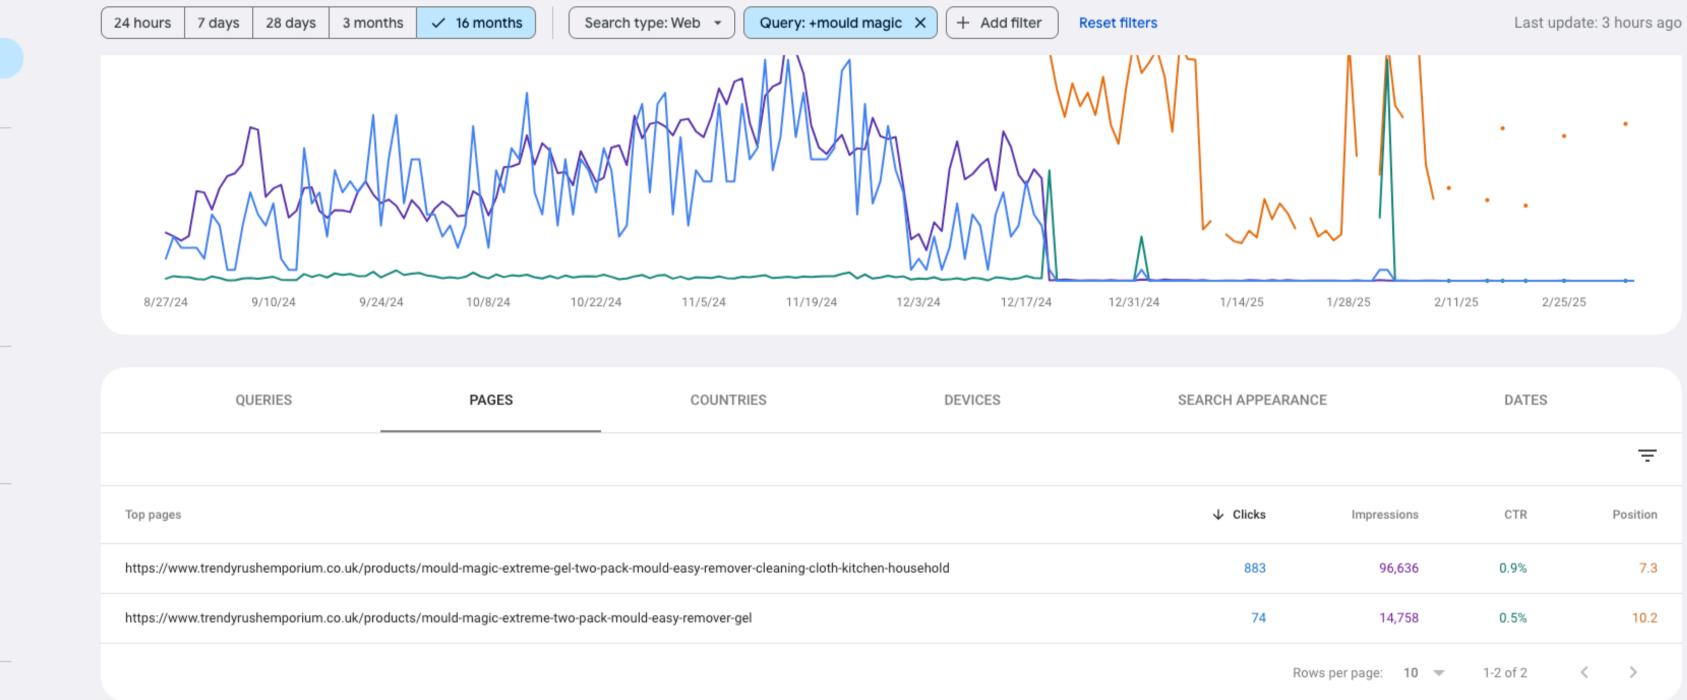

#### KEY PERFORMANCE INDICATORS (KPI'S) FOR GOOGLE SEARCH CONSOLE AND SHOPIFY ANALYTICS.

Website Traffic: Organic traffic for the 'Mould Magic' search term increased over the months, driven by SEO.

Based on Google Search Console metrics for the target search term 'Mould Magic,' we recorded 957 clicks and 111,000 impressions, with an average CTR of 0.9%. Our average position on Google's first page was 7.6, with some search queries ranking in 5th and 6th positions (as seen in the image). The top-performing pages were the product page and the blog page, ranking 7th and 10th, respectively, on Google (see image below).

#### Performance

| <b>f</b>        | Dverview                  | 24 hours 7 da    | ys 28 days                       | 3 months | ✓ 16 months | Search type: Web 👻 | Query: +mould magic | • × ) |  |  |  |  |
|-----------------|---------------------------|------------------|----------------------------------|----------|-------------|--------------------|---------------------|-------|--|--|--|--|
| ~ Р             | Performance               |                  | QUERIES                          |          | PAGES       | COUNT              | TRIES               | D     |  |  |  |  |
| ς ι             | JRL inspection            |                  |                                  |          |             |                    |                     |       |  |  |  |  |
| ✓ Inde          | exing                     |                  |                                  |          |             |                    |                     |       |  |  |  |  |
| Гр р            | ages                      | Top queries      | Top queries                      |          |             |                    |                     |       |  |  |  |  |
| ► v             | lideos                    | mould magic ex   | reme                             |          |             |                    |                     |       |  |  |  |  |
| ₽a s            | itemaps                   | mould magic      |                                  |          |             |                    |                     |       |  |  |  |  |
| <b>Q</b> R      | Removals                  | mould magic ex   | mould magic extreme where to buy |          |             |                    |                     |       |  |  |  |  |
| ▼ Expension     | erience                   | mould magic ge   |                                  |          |             |                    |                     |       |  |  |  |  |
|                 | Core Web Vitals           | mould magic ex   | mould magic extreme uk           |          |             |                    |                     |       |  |  |  |  |
| 8 ⊦             | ITTPS                     | mould magic ex   | reme gel                         |          |             |                    |                     |       |  |  |  |  |
| → Sho →   Sho → | pping<br>Product snippets | buy mould magi   | extreme                          |          |             |                    |                     |       |  |  |  |  |
|                 | Aerchant listings         | mould magic wh   | ere to buy                       |          |             |                    |                     |       |  |  |  |  |
| Øs              | hopping tab listings      | the original mou | d magic extreme                  |          |             |                    |                     |       |  |  |  |  |
| - Enha          | ancements                 | mould magic uk   |                                  |          |             |                    |                     |       |  |  |  |  |

⊘ & ₽

▲ EXPORT

| · Add filter Reset filters |             |             | Las   | t update: 3 hours ago |
|----------------------------|-------------|-------------|-------|-----------------------|
| /ICES                      | SEARCH APPE | ARANCE      | DATE  | S                     |
|                            |             |             |       | Ŧ                     |
|                            | ↓ Clicks    | Impressions | CTR   | Position              |
|                            | 525         | 40,098      | 1.3%  | 6.3                   |
|                            | 279         | 53,872      | 0.5%  | 8.2                   |
|                            | 20          | 1,326       | 1.5%  | 6.5                   |
|                            | 16          | 1,557       | 1%    | 7.3                   |
|                            | 15          | 951         | 1.6%  | 7.0                   |
|                            | 15          | 841         | 1.8%  | 6.7                   |
|                            | 11          | 54          | 20.4% | 8.1                   |
|                            | 10          | 3,003       | 0.3%  | 8.3                   |
|                            | 9           | 549         | 1.6%  | 6.6                   |
|                            | 7           | 1,600       | 0.4%  | 7.8                   |