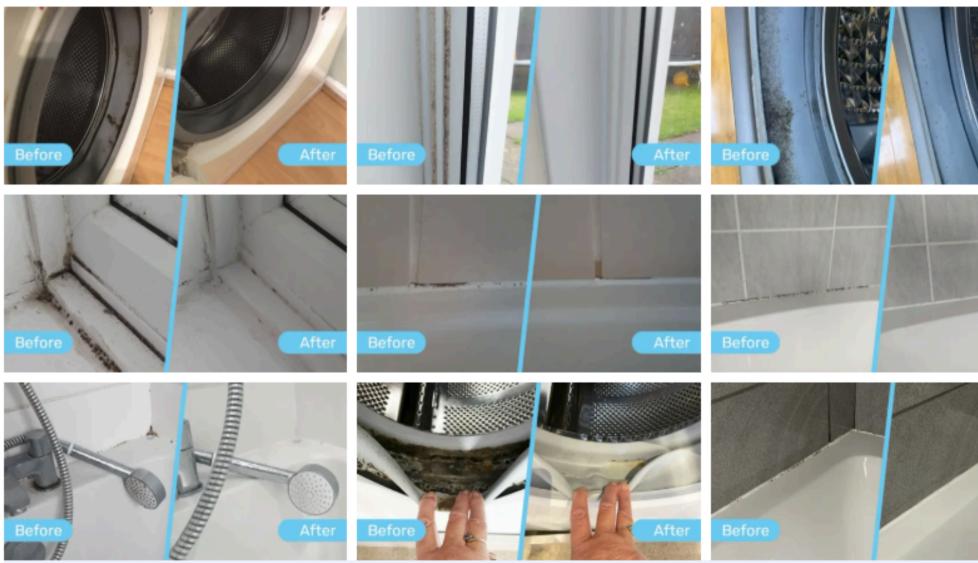

#### Check out Before and After – The Ultimate Mould Remover

The images below clearly demonstrate that mould magic extreme remover is effective on showers, fridge seals, walls, grout, silicone, washing machines, kitchens, windows, painted surfaces, curtains, chrome, garden furniture, and fabric.

Wiping out mould has never been easier...