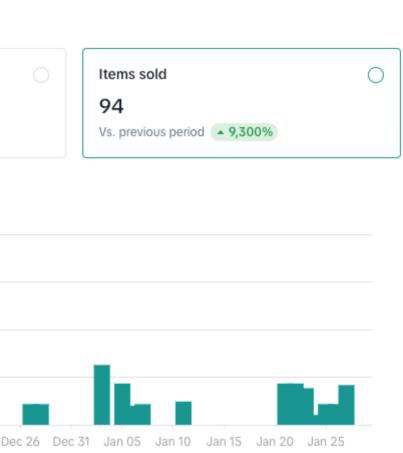

### Result for the TikTok Shop Strategy Implemented

Looking at the analytics from the TikTok Shop, the top-performing product was Mould Magic, with over 600 items sold and gross sales of almost £10,000 within 90 days (see image)

#### g Cloth Kitchen Household

Shop

Seller Center

| Ana    | lytics            |                   |                                 |                   |                  |                |                                   |                  |        |        |        | (GM1   |
|--------|-------------------|-------------------|---------------------------------|-------------------|------------------|----------------|-----------------------------------|------------------|--------|--------|--------|--------|
| Home   | Growth & insights | LIVE & video      | Product car                     | d P               | roduct           | Marke          | ting                              | Post purc        | chase  |        |        |        |
|        |                   | < Product p       | erformance                      |                   |                  |                |                                   |                  |        |        |        |        |
| Produc |                   | And Provide Maula | Magic Mo<br>GEL FOR<br>Magic Ex | MULA 1<br>treme ( | 20G T<br>Gel - N | UBE E<br>Nould | ECo Ta                            | aps Sir<br>Remov | nks G  | Grout  | Wind   | ows A  |
|        |                   | Sales             |                                 |                   |                  |                |                                   |                  |        |        |        |        |
|        |                   |                   | 23.21<br>rious period 🔺 8       | ,453.39%          |                  |                | <b>Orde</b><br><b>87</b><br>Vs. p |                  | riod 🔺 | 8,600% |        |        |
|        |                   | • GMV             |                                 |                   |                  |                |                                   |                  |        |        |        |        |
|        |                   | 140 —<br>105 —    |                                 |                   |                  |                |                                   |                  |        |        |        |        |
|        |                   | 70 —              |                                 | _                 |                  |                |                                   |                  |        |        |        |        |
|        |                   | 35                |                                 |                   |                  |                |                                   |                  |        |        |        |        |
|        |                   |                   | 1 Nov 06 Nov                    | 11 Nov 16         | Nov 21           | Nov 26         | Dec 01                            | Dec 06           | Dec 11 | Dec 16 | Dec 21 | Dec 26 |