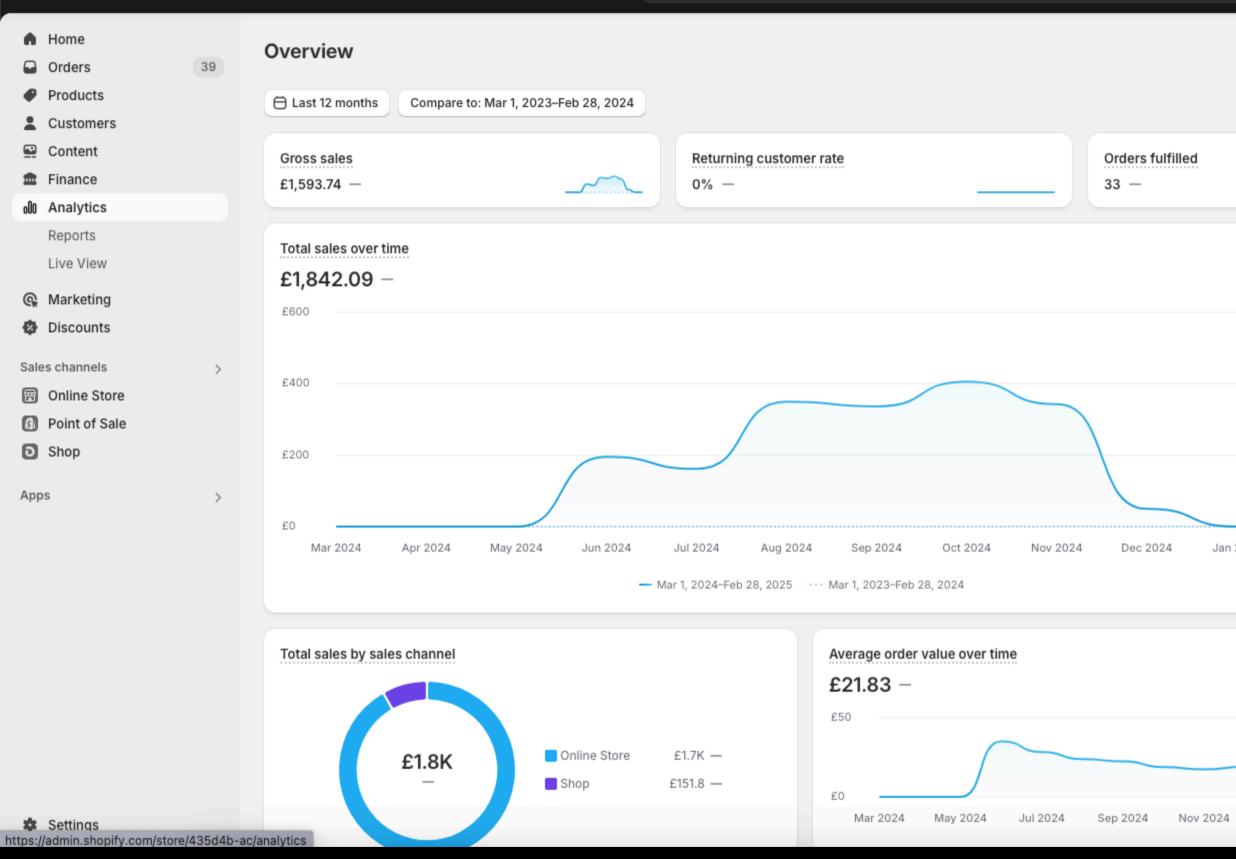

On Shopify analytics, we can see that the shop performed well for this product within a short period. Total organic sales during this time reached &858, achieved within just two months of implementing an intensive SEO strategy. Mould Magic was the best-performing product in the shop, as seen in the image.

#### 🕄 shopify

Q Search

| ж к      | l<br>L                                                                     | 🗟 🗘             | TRE Trendy Rus                 | sh Emporium |
|----------|----------------------------------------------------------------------------|-----------------|--------------------------------|-------------|
|          |                                                                            |                 | č:<br>v <sup>n</sup> C         | ustomize    |
| l        | Orders<br>73 —                                                             |                 |                                | ~           |
|          | Total sales breakdown                                                      |                 |                                |             |
|          | Gross sales                                                                |                 | £1,593.74                      | -           |
|          | Discounts                                                                  |                 | £0.00                          | -           |
|          | Returns                                                                    |                 | -£18.98                        | -           |
|          | Net sales                                                                  |                 | £1,574.76                      | -           |
|          | Shipping charges                                                           |                 | £267.33                        | -           |
|          | Return fees                                                                |                 | £0.00                          | -           |
| Jan 2025 | Taxes                                                                      |                 | £0.00                          | -           |
|          | Total sales                                                                |                 | £1,842.09                      | -           |
|          |                                                                            |                 |                                |             |
|          | Total sales by product<br>Mould Magic Extreme (Two Pack) - Mould Easy Remo | over Gel · Tren | ndy Rush Emporium ·<br>£858.51 |             |
|          | £0.00                                                                      |                 |                                |             |
|          | Bin Booster - No More Overflowing Bins · My Store · B                      | 3in Booster     |                                |             |

£292.93 —

Jan 2025

| shopify                                                                          |                                                                                                |                                                                                                                         | Q Search                       |                                        |                             |                           |  |  |  |  |  |  |
|----------------------------------------------------------------------------------|------------------------------------------------------------------------------------------------|-------------------------------------------------------------------------------------------------------------------------|--------------------------------|----------------------------------------|-----------------------------|---------------------------|--|--|--|--|--|--|
| <ul> <li>Home</li> <li>Orders 39</li> <li>Products</li> <li>Customers</li> </ul> | ← Total sales by product<br>⊖ Last year Compare to: Dec 31, 2022-Dec 31, 2023 ि Group by: None |                                                                                                                         |                                |                                        |                             |                           |  |  |  |  |  |  |
| Content Finance                                                                  | ♣ ShopifyQL FROM sales SH                                                                      | ShopifyQL FROM sales SHOW net_items_sold_                                                                               |                                |                                        |                             |                           |  |  |  |  |  |  |
| ■ Analytics ■ Reports Live View                                                  | Total sales<br>Mould Magic Extreme (Two Pack)<br>£0.00                                         | - Mould Easy Remover Gel · Trend                                                                                        | y Rush Emporium · Mould N      | Magic Extreme                          |                             |                           |  |  |  |  |  |  |
| <ul><li>Marketing</li><li>Discounts</li></ul>                                    | Bin Booster - No More Overflowing                                                              | g Bins · My Store · Bin Booster                                                                                         | £292.93 —                      |                                        |                             |                           |  |  |  |  |  |  |
| Sales channels ><br>☐ Online Store<br>③ Point of Sale<br>● Shop                  | Smart Space 66L (2 pack) Boxes H<br>£0.00                                                      | £0.00<br>Smart Space 66L (2 pack) Boxes Household Organiser Plastic Collapsible · My Store · None<br>£157.94 —<br>£0.00 |                                |                                        |                             |                           |  |  |  |  |  |  |
| Apps >                                                                           | £103<br>£0.00<br>Mould Magic Extreme (Two Pack)                                                | Mould Magic Extreme (Two Pack) - Mould Easy Remover Gel · Trendy Rush Emporium · None<br>£74.95 —                       |                                |                                        |                             |                           |  |  |  |  |  |  |
|                                                                                  |                                                                                                |                                                                                                                         |                                |                                        |                             |                           |  |  |  |  |  |  |
|                                                                                  | Product title<br>Summary                                                                       | Product type                                                                                                            | Net items sold<br>77<br>0<br>— | Gross sales<br>£1,593.74<br>£0.00<br>— | Discounts<br>£0.00<br>£0.00 | Returns<br>£0.00<br>£0.00 |  |  |  |  |  |  |
| Settings                                                                         | Mould Magic Extreme (T                                                                         | Mould Magic Extreme                                                                                                     | 49<br>0                        | £858.51<br>£0.00                       | £0.00<br>£0.00              | £0.00<br>£0.00            |  |  |  |  |  |  |