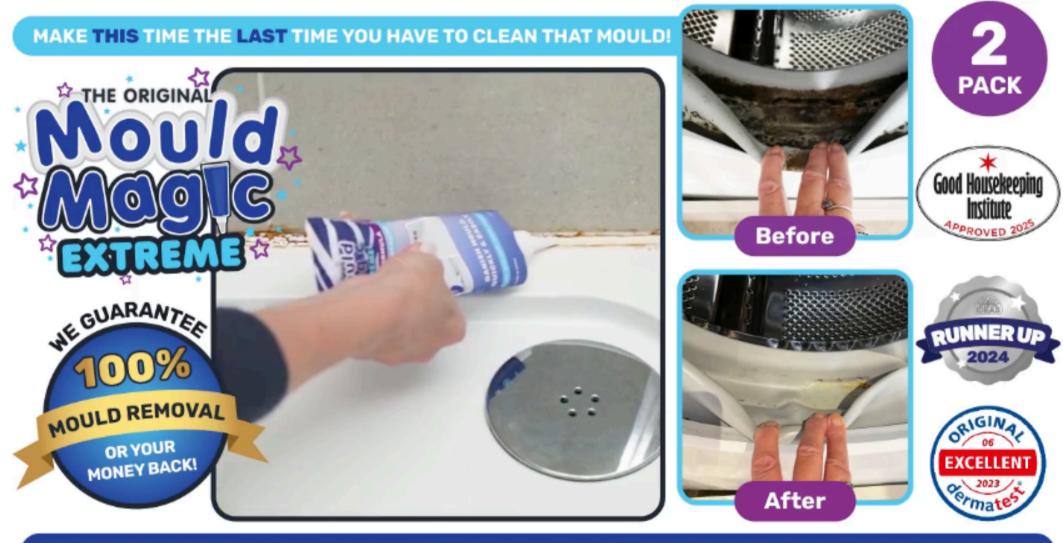

#### PLANNING - EXECUTION - OPTIMIZATION

**SEO IMPLEMENTED TACTICS:** 

- Conducted high-intent keyword research using seo software tools like SEMrush, AHref etc, to get the most engaging target search terms like mould magic extreme, mould magic, best mould remover, best product to remove black mould, mould remover gel, Where to buy mould remover gel in the uk, buy mould magic extreme gel etc....
- Optimized product pages with clear descriptions, customer reviews, and FAQs. (See Link)
- Created a blog post with engaging, value-driven content and video tutorials, with the title "Make this Time the Last Time you Have to Clean that Mould," with internal links to the product page, (unfortunately this page was deleted by Shopify). However, the next slide shows an example of what the content was like.

### Mould Magic Extreme – Best Mould Easy Remover Gel in the UK

REMOVES ALL TYPES OF MOULD FOREVER • CLINGING GEL FORMULA STAYS IN PLACE • FAST, EASY & PERMANENT FIX

<u>Source: https://premierratedreviews.co.uk/mould-magic-extreme-mould-easy-remover-gel/</u>

#### Mould in your home is ugly and can lead to health problems for you & your family.

Mould Magic Extreme is the ultimate solution for tackling stubborn mould in your home. Mould in your home is not only unsightly but also a serious health risk. While many products only target surface mould, The Original Mould Magic sets itself apart by penetrating deep into surfaces to eliminate all types of mould at the source, ensuring it doesn't return. Premier Rated Reviews tested the product and confirmed its effectiveness, recommending it as their top choice for long-lasting results. The Original Mould Magic guarantees a mould-free home with its unique, deep-acting formula.

#### Check out Before and After – The Ultimate Mould Remover

The images below clearly demonstrate that mould magic extreme remover is effective on showers, fridge seals, walls, grout, silicone, washing machines, kitchens, windows, painted surfaces, curtains, chrome, garden furniture, and fabric.

#### Step-by-Step Guide – Detail how you applied the product

A single use of Mould Magic removes all mold and helps protect your family's health.

The powerful Mould Magic Extreme is a non-toxic gel formula clings to surfaces and conquers mould with ease. Offering a quick and simple solution, it grips tightly to ensure a lasting fix that destroys all types of mould. Say goodbye to worrying about mould returning, as our formula guarantees it won't come back-ever! Safe for every surface, each pack includes two large tubes, making it a fast and permanent solution for your home..