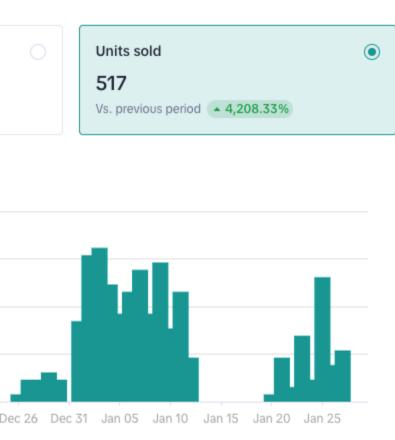

### Result for the TikTok Shop Strategy Implemented

Looking at the analytics from the TikTok Shop, the top-performing product was Mould Magic, with over 600 items sold and gross sales of almost £10,000 within 90 days (see image)

#### Analytics

Home

| Home Growth & insights | LIVE & video | Product card        | Product       | Marketing    | Post purchase       |                 |     |
|------------------------|--------------|---------------------|---------------|--------------|---------------------|-----------------|-----|
|                        | < Product    | performance         |               |              |                     |                 |     |
| Product<br>Detail      |              | Mould Mag           |               |              |                     | nover Cleanir   | ١g  |
|                        | Sales        |                     |               |              |                     |                 |     |
|                        | GMV          |                     |               | o o          | rders               |                 |     |
|                        | £8,5         | 84.36               |               | 5            | 11                  |                 |     |
|                        |              | vious period • 4,61 | 1.25%         | Vs           | . previous period 🔺 | 5,010%          |     |
|                        | • Units      |                     |               |              |                     | -               |     |
|                        | 19.5 —       |                     |               |              | - <b>b</b> . (      |                 |     |
|                        | 13 —         |                     |               |              | !'                  | -               |     |
|                        | 6.5 —        | _                   |               |              |                     |                 |     |
|                        | 0<br>Nov     |                     | Nov 16 Nov 21 | Nov 26 Dec ( | 01 Dec 06 Dec 11    | Dec 16 Dec 21 D | )ec |