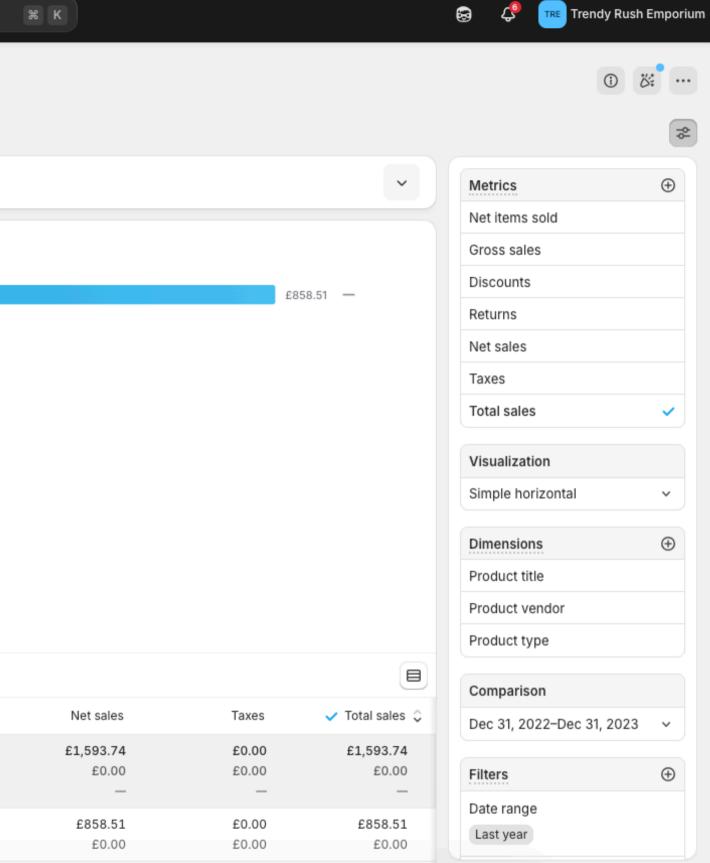

On Shopify analytics, we can see that the shop performed well for this product within a short period. Total organic sales during this time reached &858, achieved within just two months of implementing an intensive SEO strategy. Mould Magic was the best-performing product in the shop, as seen in the image.

#### 🕄 shopify

Q Search

| ж к      | l<br>L                                                                     | 🗟 🗘             | TRE Trendy Rus                 | sh Emporium |
|----------|----------------------------------------------------------------------------|-----------------|--------------------------------|-------------|
|          |                                                                            |                 | č:<br>v <sup>n</sup> C         | ustomize    |
| l        | Orders<br>73 —                                                             |                 |                                | ~           |
|          | Total sales breakdown                                                      |                 |                                |             |
|          | Gross sales                                                                |                 | £1,593.74                      | -           |
|          | Discounts                                                                  |                 | £0.00                          | -           |
|          | Returns                                                                    |                 | -£18.98                        | -           |
|          | Net sales                                                                  |                 | £1,574.76                      | -           |
|          | Shipping charges                                                           |                 | £267.33                        | -           |
|          | Return fees                                                                |                 | £0.00                          | -           |
| Jan 2025 | Taxes                                                                      |                 | £0.00                          | -           |
|          | Total sales                                                                |                 | £1,842.09                      | -           |
|          |                                                                            |                 |                                |             |
|          | Total sales by product<br>Mould Magic Extreme (Two Pack) - Mould Easy Remo | over Gel · Tren | ndy Rush Emporium ·<br>£858.51 |             |
|          | £0.00                                                                      |                 |                                |             |
|          | Bin Booster - No More Overflowing Bins · My Store · B                      | 3in Booster     |                                |             |

£292.93 —

Jan 2025

| shopify                                                                          |                                                                                                |                                                                                                                         | Q Search                       |                                        |                             |                           |  |  |  |  |  |  |
|----------------------------------------------------------------------------------|------------------------------------------------------------------------------------------------|-------------------------------------------------------------------------------------------------------------------------|--------------------------------|----------------------------------------|-----------------------------|---------------------------|--|--|--|--|--|--|
| <ul> <li>Home</li> <li>Orders 39</li> <li>Products</li> <li>Customers</li> </ul> | ← Total sales by product<br>⊖ Last year Compare to: Dec 31, 2022-Dec 31, 2023 ि Group by: None |                                                                                                                         |                                |                                        |                             |                           |  |  |  |  |  |  |
| Content Finance                                                                  | ♣ ShopifyQL FROM sales SH                                                                      | ShopifyQL FROM sales SHOW net_items_sold_                                                                               |                                |                                        |                             |                           |  |  |  |  |  |  |
| ■ Analytics ■ Reports Live View                                                  | Total sales<br>Mould Magic Extreme (Two Pack)<br>£0.00                                         | - Mould Easy Remover Gel · Trend                                                                                        | y Rush Emporium · Mould N      | Magic Extreme                          |                             |                           |  |  |  |  |  |  |
| <ul><li>Marketing</li><li>Discounts</li></ul>                                    | Bin Booster - No More Overflowing                                                              | g Bins · My Store · Bin Booster                                                                                         | £292.93 —                      |                                        |                             |                           |  |  |  |  |  |  |
| Sales channels ><br>☐ Online Store<br>③ Point of Sale<br>● Shop                  | Smart Space 66L (2 pack) Boxes H<br>£0.00                                                      | £0.00<br>Smart Space 66L (2 pack) Boxes Household Organiser Plastic Collapsible · My Store · None<br>£157.94 —<br>£0.00 |                                |                                        |                             |                           |  |  |  |  |  |  |
| Apps >                                                                           | £103<br>£0.00<br>Mould Magic Extreme (Two Pack)                                                | Mould Magic Extreme (Two Pack) - Mould Easy Remover Gel · Trendy Rush Emporium · None<br>£74.95 —                       |                                |                                        |                             |                           |  |  |  |  |  |  |
|                                                                                  |                                                                                                |                                                                                                                         |                                |                                        |                             |                           |  |  |  |  |  |  |
|                                                                                  | Product title<br>Summary                                                                       | Product type                                                                                                            | Net items sold<br>77<br>0<br>— | Gross sales<br>£1,593.74<br>£0.00<br>— | Discounts<br>£0.00<br>£0.00 | Returns<br>£0.00<br>£0.00 |  |  |  |  |  |  |
| Settings                                                                         | Mould Magic Extreme (T                                                                         | Mould Magic Extreme                                                                                                     | 49<br>0                        | £858.51<br>£0.00                       | £0.00<br>£0.00              | £0.00<br>£0.00            |  |  |  |  |  |  |